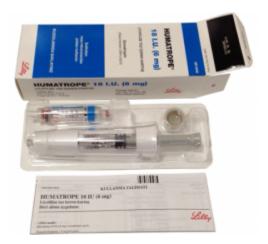

## Humatrope Cartridge 18iu 6 mg In Europe (1 cartridge). Discount Somatropin

Product Name: Humatrope Cartridge 18iu 6 mg Category:Human Growth Hormone Ingredient: Somatropin Manufacturer: Eli Lilly Qty: 1 cartridge Buy online: <u>https://bitly.com/3ARBgAH</u>

Buy HUMATROPE LILLY 18IU (6MG) is a human growth hormone (HGH) produced using the recombinant E. coli era bacteria, with the help of Eli Lilly. Humatrope HGH equals to definitely go on HGH, and is obtained in 3 different strengths: 6mg (18IU), 12mg (36IU), and 24mg (72IU) liquid (3ml) cartridges. Humatrope should be used with Humatro Pen. 6 mg cartridge (gold) 2.08 mg/mL 12 mg cartridge (teal) 4.17 mg/mL 24 mg cartridge (purple) 8.33 mg/mL. HOW SUPPLIED Dosage Forms And Strengths Humatrope is a sterile, white lyophilized powder available in the following vial and cartridge sizes: 6 mg cartridge (gold) and a prefilled syringe of Diluent for Humatrope

Humatrope 18IU 6mg is a man-made form of human growth hormone. It was first approved in 1987 to treat children who are growing slowly because they Humatrope is available in 6 mg, 12 mg, and 24 mg cartridges for use in a HumatroPen injection device. Humatrope is also available in vials for use.

Legal Somatropin for sale. Humatrope Stack/Cycle. Package Presentation. 18 IU - 6 mg Cartridge. Storage. To be store in a dry place, protected from light, at a temperature of 15-25 ° C. Keep out of reach of children. Humatrope 18IU 6mg is a man-made form of human growth hormone. What are the possible side effects of Humatrope Lilly 18IU? <u>over at this website</u>