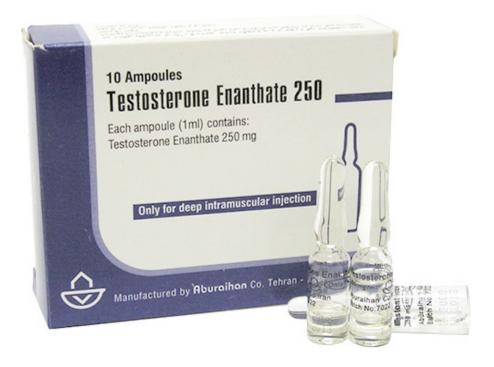

## Testosterone Enanthate 250 mg For Sale Nottingham (10 amps). Real Testosterone Enanthate

Product Name: Testosterone Enanthate 250 mg

Category:Injectable Steroids

Ingredient: Testosterone Enanthate

Manufacturer: Aburaihan

Qty: 10 amps

Buy online: https://t.co/6TbW9ehu71

Check Out our Selection & Order Now. Free UK Delivery on Eligible Orders! Testosterone Enanthate 250mg 10 ml ZPHC. This item is the 250 mg/ml solution of Testosterone Enanthate that is widely included in muscle gain cycles. This product is intended for intramuscular injections. It is sold in 10 ml vials, which can be safely used for several shots. To buy this product, first of all, you should receive recommendations.